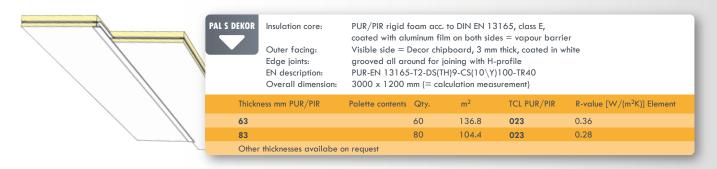

### **CHOICE SOLUTIONS' PAL S**

**DEKOR** is the ideal ceiling insulation system for gymnasiums, storage facilities, and production halls. The visible facing of the PUR/PIR insulating core with its aluminum film consists of white-coated chipboard, which makes the panels practically indestructible.