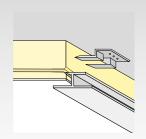

#### **INSTALLATION PAL S AND PAL S DEKOR**

Attached directly to the ceiling or to suspended lattice with mounting brackets.

ph.

fax

web

Attached directly to beams, girders or purlins with metal strip hangers. Distance from ceiling: 0...500 mm.