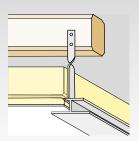

#### **INSTALLATION PAL S AND PAL S DEKOR**

Attached directly to the ceiling or to suspended lattice with mounting brackets.

ph.

fax

web

Attached directly to beams, girders or purlins with metal strip hangers. Distance from ceiling: 0...500 mm.