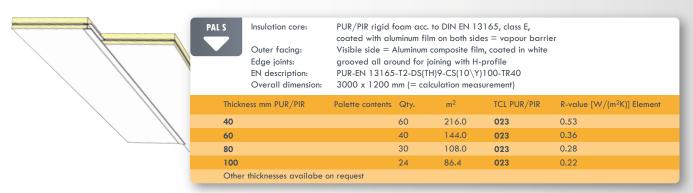

#### **CHOICE SOLUTIONS' PAL S**

is a ceiling insulating system with integrated vapour barrier for use in industrial buildings, production halls, storage facilities, stables, etc. The embossed coarse-grain surface of the aluminum film has a white coating. This ensures that the rooms are